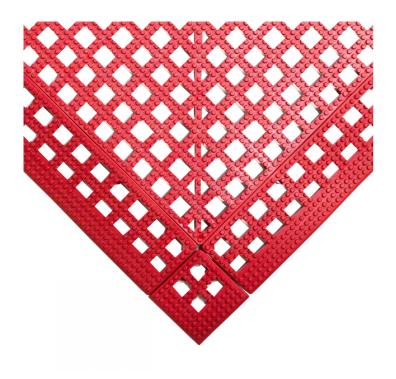

## Flexi-Deck

Flexible and lightweight vinyl decking for wet environments

- Flexible vinyl floor tiles that reduce slipping on wet surfaces.
- Textured top surface provides grip and is comfortable to walk on barefoot.
- · Holes provide efficient drainage of water.
- Underside studs enhance drainage, helping to further reduce the risk of slipping.
- Ideal for leisure areas, such as shower rooms and swimming pool walkways.
- Easy to roll up, clean and relocate.