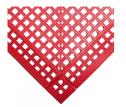

## Flexi-Deck

Flexible and lightweight vinyl decking for wet environments



- Flexible vinyl floor tiles that reduce slipping on wet surfaces.
- Textured top surface provides grip and is comfortable to walk on barefoot.
- · Holes provide efficient drainage of water.
- Underside studs enhance drainage, helping to further reduce the risk of slipping.
- Ideal for leisure areas, such as shower rooms and swimming pool walkways.
- Easy to roll up, clean and relocate.











## Styles Available











## **Parts**

| FD010001 30 cm x 30 cm Black 3.8   FD010002F3 Black 0.23   FD010002M3 Black 0.23   FD010004 Black 0.06 |  |
|--------------------------------------------------------------------------------------------------------|--|
| FD010002M3 Black 0.23<br>FD010004 Black 0.06                                                           |  |
| FD010004 Black 0.06                                                                                    |  |
|                                                                                                        |  |
|                                                                                                        |  |
| FD020001 30 cm x 30 cm Blue 3.8