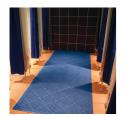

## Flexi-Deck

Flexible and lightweight vinyl decking for wet environments

- Flexible vinyl floor tiles that reduce slipping on wet surfaces.
- Textured top surface provides grip and is comfortable to walk on barefoot.
- · Holes provide efficient drainage of water.
- Underside studs enhance drainage, helping to further reduce the risk of slipping.
- Ideal for leisure areas, such as shower rooms and swimming pool walkways.
- Easy to roll up, clean and relocate.

## Styles Available