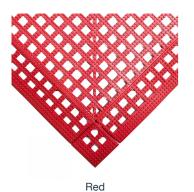

## Styles Available

## **Parts**

| FD010001 30 cm x 30 cm Black 3.8   FD010002F3 Black 0.23   FD010002M3 Black 0.23   FD010004 Black 0.06 |  |
|--------------------------------------------------------------------------------------------------------|--|
| FD010002M3 Black 0.23<br>FD010004 Black 0.06                                                           |  |
| FD010004 Black 0.06                                                                                    |  |
|                                                                                                        |  |
|                                                                                                        |  |
| FD020001 30 cm x 30 cm Blue 3.8                                                                        |  |
| FD020002F3 Blue 0.23                                                                                   |  |
| FD020002M3 Blue 0.23                                                                                   |  |
| FD020004 Blue 0.06                                                                                     |  |
| FD030001 30 cm x 30 cm Red 3.8                                                                         |  |
| FD030002F3 Red 0.23                                                                                    |  |
| FD030002M3 Red 0.2                                                                                     |  |
| FD030004 Red 0.06                                                                                      |  |
| FD040001 30 cm x 30 cm Green 3.8                                                                       |  |
| FD040002F3 Green 0.23                                                                                  |  |
| FD040002M3 Green 0.2                                                                                   |  |
| FD040004 Green 0.06                                                                                    |  |
| FD060001 30 cm x 30 cm Grey 3.8                                                                        |  |
| FD060002F3 Grey 0.23                                                                                   |  |
| FD060002M3 Grey 0.23                                                                                   |  |
| FD060004 Grey 0.06                                                                                     |  |